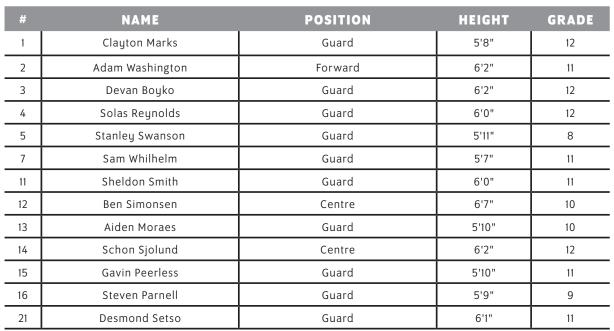

# GUDANGAAY TLAATS' GAA NAAY

CHILLIWACK EASTERN VALLEY #1

| #  | NAME                | POSITION      | HEIGHT | GRADE |
|----|---------------------|---------------|--------|-------|
| 1  | Quinn Goosen        | Guard         | 5'9"   | 9     |
| 2  | Easton Abel         | Guard         | 5'10"  | 12    |
| 3  | Kai Liao            | Guard         | 5'6"   | 10    |
| 6  | Francky Priebe      | Forward       | 5'10"  | 11    |
| 7  | Nathan Um           | Guard         | 5'11"  | 11    |
| 10 | Elijah Grimard      | Guard/Forward | 6'2"   | 11    |
| 11 | Nico Kattenberg     | Forward       | 6'3"   | 11    |
| 13 | Josh Kerdachi       | Guard         | 5'11"  | 11    |
| 21 | Dawson Hartskamp    | Forward       | 6'3"   | 12    |
| 23 | Ryan Hamilton-Clark | Forward       | 6'2"   | 12    |
| 25 | Josiah Gamlak       | Forward       | 5'9"   | 11    |
| 30 | Aidan Morris        | Guard         | 6'2"   | 12    |