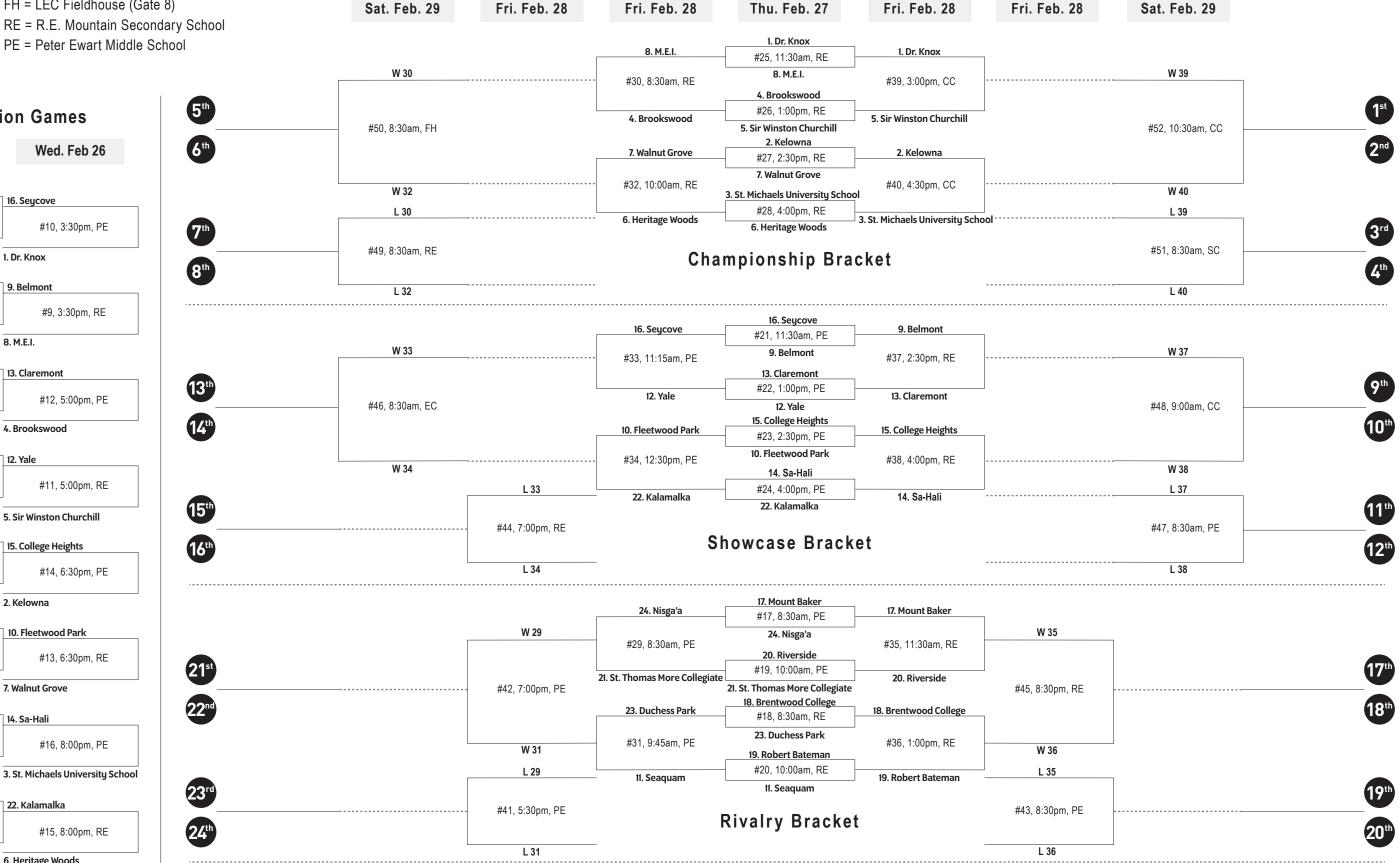

## 39th ANNUAL JUNIOR GIRLS BASKETBALI PROVINCIAL INVITATIONAL TOURNAMENT FEBRUARY 26-29, 2020 LANGLEY EVENTS CENTRE

Wed. Feb 26

#1, 9:00am, RE

#2, 9:00am, PE

#3, 10:30am, RE

#4, 10:30am, PE

21. St. Thomas More Collegiate

#5, 12:00pm, RE

#6, 12:00pm, PE

#7, 1:30pm, RE

#8, 1:30pm, PE

15. College Heights

18. Brentwood College

10. Fleetwood Park

23. Duchess Park

19. Robert Bateman

11. Seaguam

22. Kalamalka

14. Sa-Hali

16. Seycove

17. Mount Baker

24. Nisga'a

13. Claremont

20. Riverside

12. Yale

**Qualification Games** 

16. Seycove

1. Dr. Knox

9. Belmont

13. Claremont

4. Brookswood

12. Yale

8. M.E.I.

## **Hosted at Langley Events Centre**

CC = LEC Centre Court (Gate 1)

EC = LEC East Court (Gate 1)

SC = LEC South Court (Gate 8)

FH = LEC Fieldhouse (Gate 8)

PE = Peter Ewart Middle School

Wed. Feb 26

#10, 3:30pm, PE

#9, 3:30pm, RE

#12, 5:00pm, PE

#11. 5:00pm. RE

#14, 6:30pm, PE

#13, 6:30pm, RE

#16, 8:00pm, PE

3. St. Michaels University School

#15, 8:00pm, RE

5. Sir Winston Churchill

15. College Heights

10. Fleetwood Park

7. Walnut Grove

14. Sa-Hali

22. Kalamalka

6. Heritage Woods

2. Kelowna

## 2020 JUNIOR GIRLS PROVINCIAL INVITATIONAL TOURNAMENT

Top team is Home **HOME** wears WHITE/LIGHT