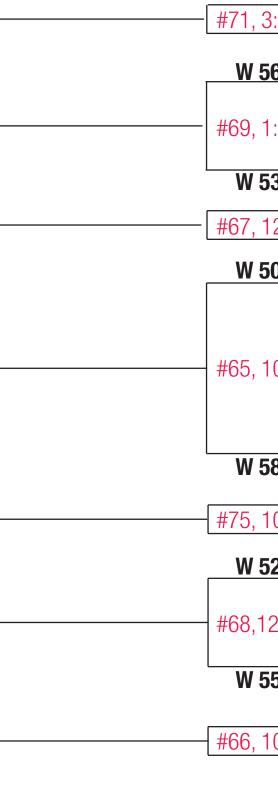

## Top team is HOME **HOME wears WHITE/LIGHT**

| Tue Feb 28                 | Mon Feb 27                      | Sun Feb 26                                    | Sa                       | aturday February                              |
|----------------------------|---------------------------------|-----------------------------------------------|--------------------------|-----------------------------------------------|
|                            |                                 |                                               | <b>32. Richmond</b>      | 1. Lord Tweedsmuir                            |
|                            |                                 | 17. David Thompson                            |                          | <u>#3, 8:30am, SC</u><br><b>32. Richmond</b>  |
| W 61                       | <b>W 42</b><br>#61, 7:30pm, CC  |                                               | - #18, 2:30pm, EC        | 16. Okanagan Missior                          |
|                            |                                 | #42, 2:00pm, FH                               | 17. David Thompson       | #2, 8:30am, EC<br>17. David Thompson          |
|                            |                                 |                                               | <b>25. Lambrick Park</b> | 8. Burnaby South                              |
|                            |                                 |                                               |                          | #15, 1:00pm, SC<br>25. Lambrick Park          |
|                            |                                 | W 30                                          | #30, 8:30pm, EC          | 9. Heritage Woods                             |
|                            |                                 |                                               | 9. Heritage Woods        | #13, 1:00pm, CC<br><b>24. Argyle</b>          |
|                            |                                 |                                               | 20 Breakoward            | 4. West Vancouver                             |
|                            | W 39                            | 20. Vernon                                    | 29. Brookswood           | #11, 11:30am, SC<br>29, Brookswood            |
|                            |                                 |                                               | #23, 4:00pm, FH          | 13. Prince George                             |
|                            |                                 | #39, 12:30pm, CC<br>21. Guildford Park        | 20. Vernon               | <u>#10, 11:30am, EC</u><br><b>20. Vernon</b>  |
|                            |                                 |                                               | <b>28. Dover Bay</b>     | 5. R.E. Mountain                              |
|                            |                                 |                                               |                          | #9, 11:30am, CC<br>28. Dover Bay              |
|                            |                                 |                                               | - #21, 4:00pm, EC        | 12. Charles Hays                              |
|                            |                                 |                                               | 21. Guildford Park       | #12, 11:30am, FH<br><b>21. Guildford Park</b> |
| 73, 4:30pm, CC             |                                 | W 27                                          | <b>31. Duchess Park</b>  | 2. Sir Charles Tuppe                          |
| W 59                       |                                 |                                               |                          | #7, 10:00am, SC<br><b>31. Duchess Park</b>    |
|                            |                                 |                                               | #27, 7:00pm, EC          | 15. Claremont                                 |
|                            | W/ 40                           | #40, 12:30pm, SC                              | 15. Claremont            | #14, 1:00pm, EC                               |
|                            | W 40                            |                                               |                          | 18. Yale<br>7. Handsworth                     |
|                            | #59, 6:00pm, CC<br>W 41<br>L 42 | 7. Handsworth                                 | 7. Handsworth            | #1, 8:30am, CC                                |
|                            |                                 |                                               | #17, 2:30pm, CC          | 26. Pitt Meadows<br>10. Westsyde              |
|                            |                                 |                                               | 10. Westsyde             | #4, 8:30am, FH<br>23. Fleetwood Park          |
|                            |                                 |                                               | -                        | 3. St. George's School                        |
|                            |                                 |                                               | <b>30. Walnut Grove</b>  | #8, 10:00am, FH                               |
|                            |                                 | <b>14. Salmon Arm</b><br>#41, 12:30pm, FH     | #19, 2:30pm, SC          | 30. Walnut Grove<br>14. Salmon Arm            |
|                            |                                 |                                               | 14. Salmon Arm           | #5, 10:00am, EC<br>19. St. Patrick            |
| L 61                       |                                 |                                               | 6. Terry Fox             | 6. Terry Fox                                  |
| 3:00pm, CC<br><b>L 59</b>  |                                 |                                               |                          | #6, 10:00am, CC<br>27. Magee                  |
| 56                         | #56, 4:30pm, CC                 | W 24                                          | #24, 5:30pm, EC          | 11. North Delta                               |
| 1:30pm, CC                 | L 39<br>L 40                    |                                               | 22. Belmont              | #16, 1:00pm, FH<br><b>22. Belmont</b>         |
| 53                         | #53, 3:00pm, CC                 |                                               |                          |                                               |
| <b>L 56</b><br>12:00pm, CC | L 41<br>₩ 38 ┌                  | 32. Richmond                                  |                          |                                               |
| L 53                       | L                               | <u>#38, 11:00am, FH</u><br><b>L 30</b>        |                          |                                               |
| 00                         | #50, 1:30pm, CC<br>             | 29. Brookswood                                |                          |                                               |
| 10:30am, CC                | W 33                            | #33, 9:30am,CC<br>28. Dover Bay<br>L 27       |                          |                                               |
|                            | W 35                            |                                               |                          |                                               |
|                            |                                 | <u>#35, 9:30am, FH</u><br><b>10. Westsyde</b> |                          |                                               |
| 58                         | #58, 4:30pm, FH                 | 30. Walnut Grove                              |                          |                                               |
| L 50 L<br>10:30am, SC      | W 34                            | #34, 9:30am, SC<br><b>L 24</b>                |                          |                                               |
| L 58                       | L 38                            |                                               |                          |                                               |
| [                          | #52, 1:30pm, FH<br><b>L 33</b>  |                                               | 2017 T                   | <b>ELUS</b> Jun                               |
| 12:00pm, FH<br>г           | L 35                            |                                               |                          | _                                             |
| 55                         | #55, 3:00pm, FH<br><b>L 34</b>  |                                               | PLOAL                    | ncial Bas                                     |
| <b>L 52</b><br>10:30am, FH |                                 |                                               | Invitati                 | onal Tour                                     |
| L 55                       |                                 |                                               |                          |                                               |
|                            |                                 |                                               |                          |                                               |