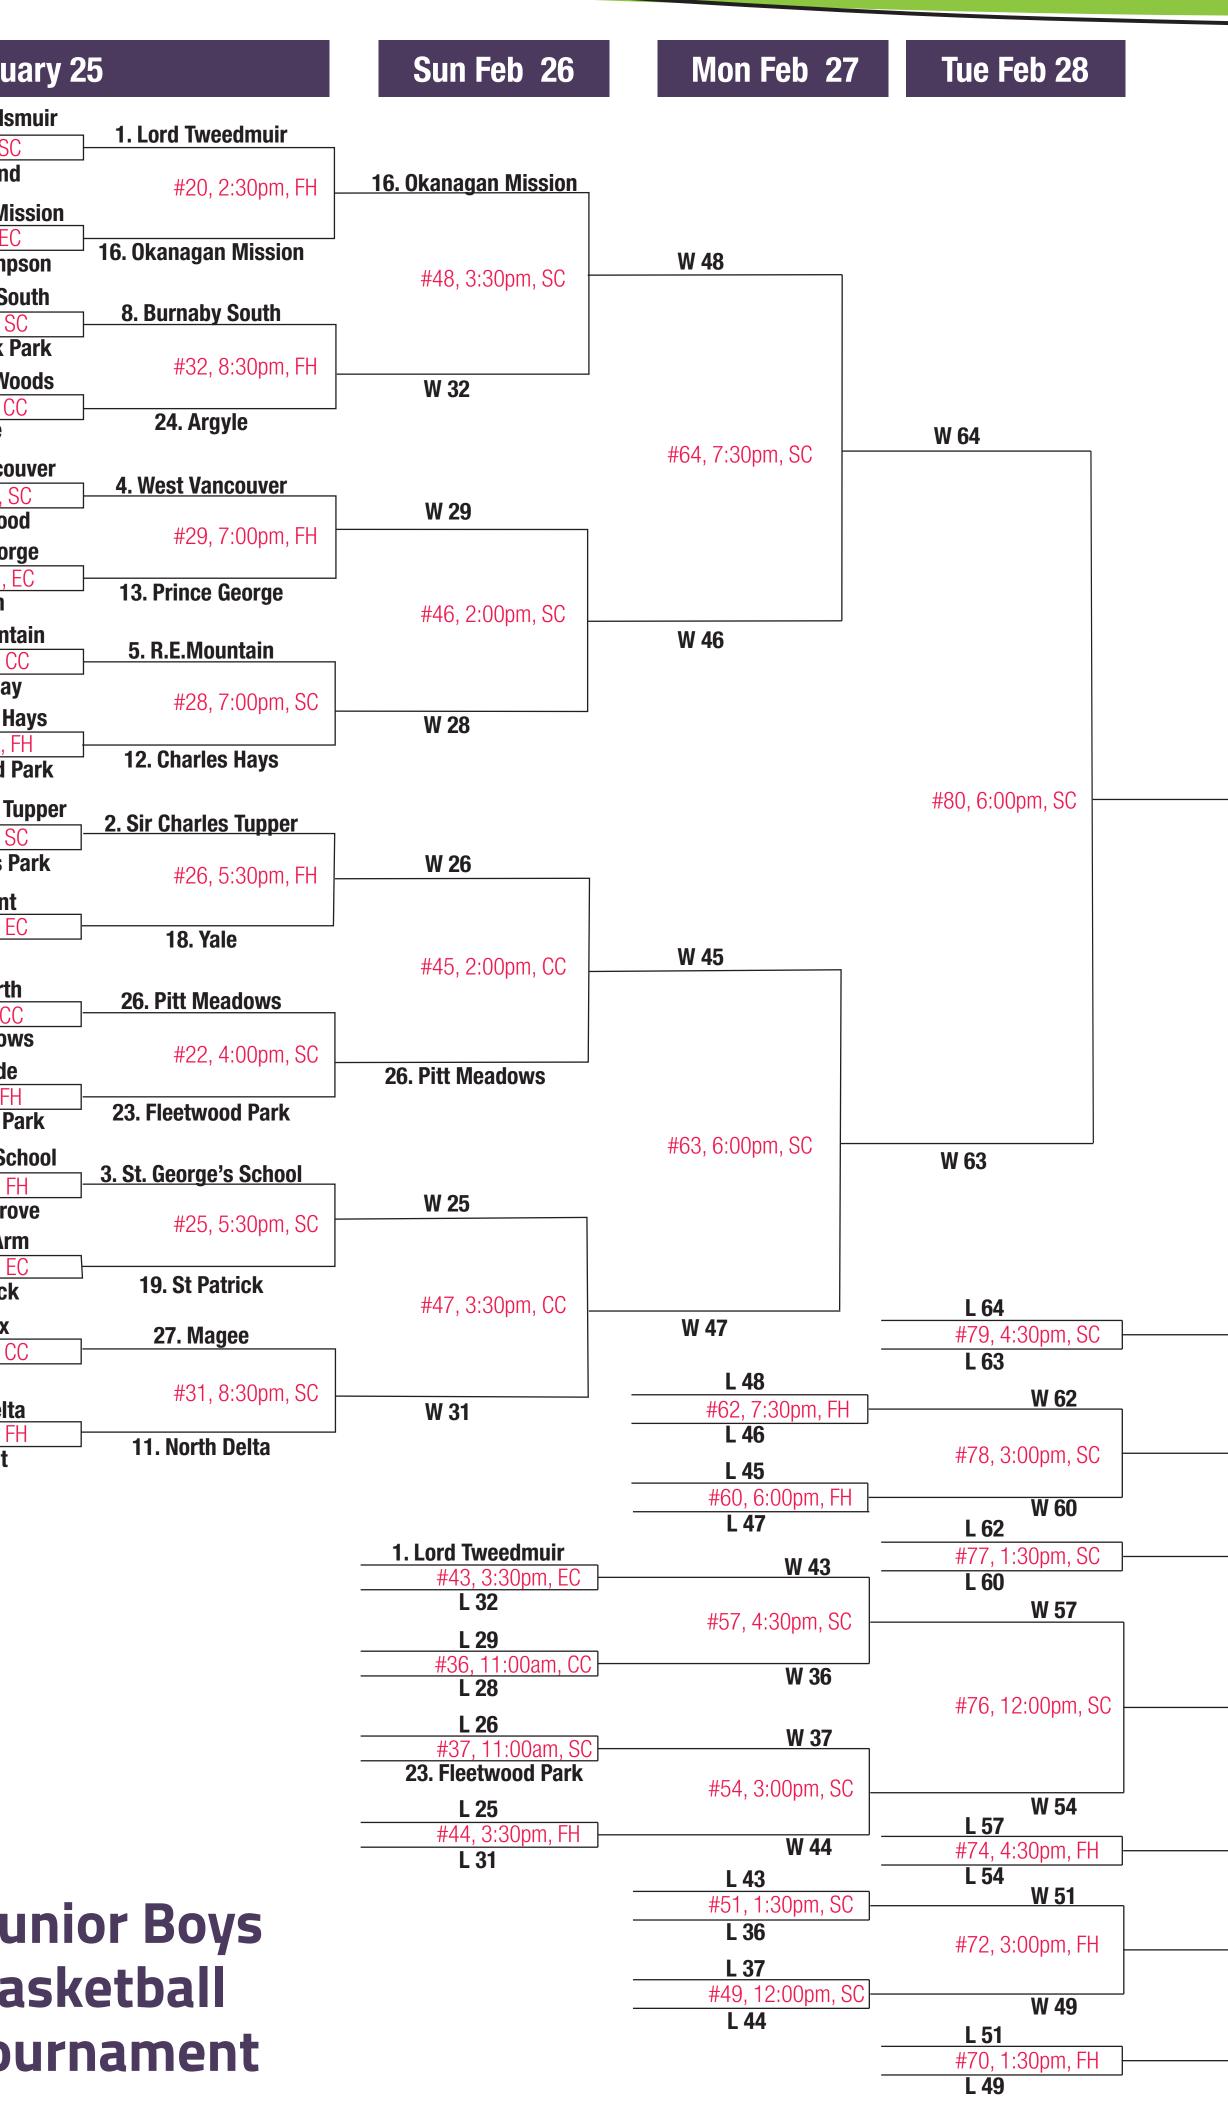

## Top team is HOME **HOME wears WHITE/LIGHT**

| Tue Feb 28                 | Mon Feb 27                      | Sun Feb 26                                    | Sa                       | aturday February                              |
|----------------------------|---------------------------------|-----------------------------------------------|--------------------------|-----------------------------------------------|
|                            |                                 |                                               | <b>32. Richmond</b>      | 1. Lord Tweedsmuir                            |
|                            |                                 | 17. David Thompson                            |                          | <u>#3, 8:30am, SC</u><br><b>32. Richmond</b>  |
| W 61                       | <b>W 42</b><br>#61, 7:30pm, CC  |                                               | - #18, 2:30pm, EC        | 16. Okanagan Missior                          |
|                            |                                 | #42, 2:00pm, FH                               | 17. David Thompson       | #2, 8:30am, EC<br>17. David Thompson          |
|                            |                                 |                                               | <b>25. Lambrick Park</b> | 8. Burnaby South                              |
|                            |                                 |                                               |                          | #15, 1:00pm, SC<br>25. Lambrick Park          |
|                            |                                 | W 30                                          | #30, 8:30pm, EC          | 9. Heritage Woods                             |
|                            |                                 |                                               | 9. Heritage Woods        | #13, 1:00pm, CC<br><b>24. Argyle</b>          |
|                            |                                 |                                               | 20 Breakoward            | 4. West Vancouver                             |
|                            | W 39                            | 20. Vernon                                    | 29. Brookswood           | #11, 11:30am, SC<br>29, Brookswood            |
|                            |                                 |                                               | #23, 4:00pm, FH          | 13. Prince George                             |
|                            |                                 | #39, 12:30pm, CC<br>21. Guildford Park        | 20. Vernon               | <u>#10, 11:30am, EC</u><br><b>20. Vernon</b>  |
|                            |                                 |                                               | <b>28. Dover Bay</b>     | 5. R.E. Mountain                              |
|                            |                                 |                                               |                          | #9, 11:30am, CC<br>28. Dover Bay              |
|                            |                                 |                                               | - #21, 4:00pm, EC        | 12. Charles Hays                              |
|                            |                                 |                                               | 21. Guildford Park       | #12, 11:30am, FH<br><b>21. Guildford Park</b> |
| 73, 4:30pm, CC             |                                 | W 27                                          | <b>31. Duchess Park</b>  | 2. Sir Charles Tuppe                          |
| W 59                       |                                 |                                               |                          | #7, 10:00am, SC<br><b>31. Duchess Park</b>    |
|                            |                                 |                                               | #27, 7:00pm, EC          | 15. Claremont                                 |
|                            | W/ 40                           | #40, 12:30pm, SC                              | 15. Claremont            | #14, 1:00pm, EC                               |
|                            | W 40                            |                                               |                          | 18. Yale<br>7. Handsworth                     |
|                            | #59, 6:00pm, CC<br>W 41<br>L 42 | 7. Handsworth                                 | 7. Handsworth            | #1, 8:30am, CC                                |
|                            |                                 |                                               | #17, 2:30pm, CC          | 26. Pitt Meadows<br>10. Westsyde              |
|                            |                                 |                                               | 10. Westsyde             | #4, 8:30am, FH<br>23. Fleetwood Park          |
|                            |                                 |                                               | -                        | 3. St. George's School                        |
|                            |                                 |                                               | <b>30. Walnut Grove</b>  | #8, 10:00am, FH                               |
|                            |                                 | <b>14. Salmon Arm</b><br>#41, 12:30pm, FH     | #19, 2:30pm, SC          | 30. Walnut Grove<br>14. Salmon Arm            |
|                            |                                 |                                               | 14. Salmon Arm           | #5, 10:00am, EC<br>19. St. Patrick            |
| L 61                       |                                 |                                               | 6. Terry Fox             | 6. Terry Fox                                  |
| 3:00pm, CC<br><b>L 59</b>  |                                 |                                               |                          | #6, 10:00am, CC<br>27. Magee                  |
| 56                         | #56, 4:30pm, CC                 | W 24                                          | #24, 5:30pm, EC          | 11. North Delta                               |
| 1:30pm, CC                 | L 39<br>L 40                    |                                               | 22. Belmont              | #16, 1:00pm, FH<br><b>22. Belmont</b>         |
| 53                         | #53, 3:00pm, CC                 |                                               |                          |                                               |
| <b>L 56</b><br>12:00pm, CC | L 41<br>₩ 38 ┌                  | 32. Richmond                                  |                          |                                               |
| L 53                       | L                               | <u>#38, 11:00am, FH</u><br><b>L 30</b>        |                          |                                               |
| 00                         | #50, 1:30pm, CC<br>             | 29. Brookswood                                |                          |                                               |
| 10:30am, CC                | W 33                            | #33, 9:30am,CC<br>28. Dover Bay<br>L 27       |                          |                                               |
|                            | W 35                            |                                               |                          |                                               |
|                            |                                 | <u>#35, 9:30am, FH</u><br><b>10. Westsyde</b> |                          |                                               |
| 58                         | #58, 4:30pm, FH                 | 30. Walnut Grove                              |                          |                                               |
| L 50 L<br>10:30am, SC      | W 34                            | #34, 9:30am, SC<br><b>L 24</b>                |                          |                                               |
| L 58                       | L 38                            |                                               |                          |                                               |
| [                          | #52, 1:30pm, FH<br><b>L 33</b>  |                                               | 2017 T                   | <b>ELUS</b> Jun                               |
| 12:00pm, FH<br>г           | L 35                            |                                               |                          | _                                             |
| 55                         | #55, 3:00pm, FH<br><b>L 34</b>  |                                               | PLOAL                    | ncial Bas                                     |
| <b>L 52</b><br>10:30am, FH |                                 |                                               | Invitati                 | onal Tour                                     |
| L 55                       |                                 |                                               |                          |                                               |
|                            |                                 |                                               |                          |                                               |

15<sup>th</sup>

16<sup>th</sup>

- SC = LEC South Court (Gate 8) FH = LEC Fieldhouse (Gate 8) CC = LEC Centre Court (Gate 1) EC = LEC East Court (Gate 1)