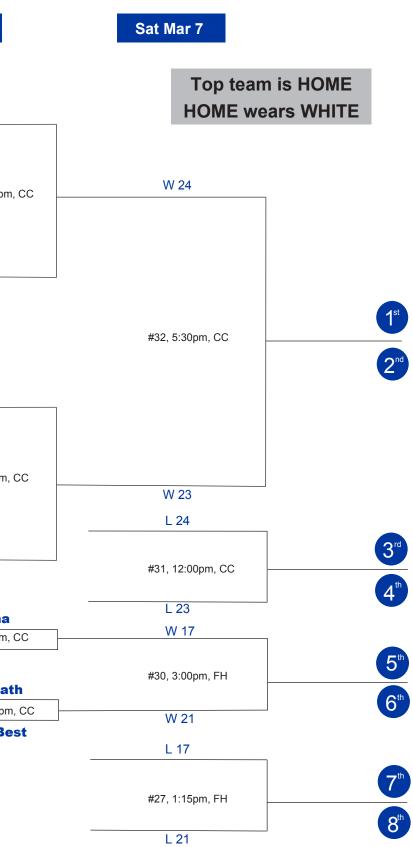

| 66™ Annual<br>AAA Tournament<br>March 4-7, 2015 |                 |                                         |                                 |                                              |                                     |                |
|-------------------------------------------------|-----------------|-----------------------------------------|---------------------------------|----------------------------------------------|-------------------------------------|----------------|
| March 4-7, 2015                                 | Sat Mar 7       | Fri Mar 6                               | Thu Mar 5                       | Wed Mar 4                                    | Thu Mar 5                           | Fri Mar 6      |
| ALANDIONEUI                                     |                 |                                         | 79 Maple Ridge                  | <b>9 Kelowna 47</b><br>#7, 7:00pm, CC        | Kelowna 51                          |                |
| LAMPIUNDAL                                      |                 | Maple Ridge                             | #12 1:45pm CC                   | 8 Maple Ridge 36                             | #14 5:15pm CC                       | Brookswood     |
| GIRLS                                           |                 |                                         | #12, 1:45pm, CC                 | 1 Brookswood 94                              | #14, 5:15pm, CC                     |                |
| Presented by TELUS                              | 14/00           |                                         | 32 North Peace                  | #8, 8:45pm, CC                               | Brookswood 75                       |                |
| Updated Mar 5                                   | W 20            | #20, 12:00pm, SC                        |                                 | 13 Elgin Park 45                             |                                     | #24, 7:45pm,   |
| 10:35 PM                                        |                 |                                         | 55 Elgin Park                   | - #3, 12:00pm, CC                            | Oak Bay 66                          |                |
|                                                 |                 |                                         | #10, 10:15am, CC                | 4 Oak Bay 72                                 | #13, 3:30pm, CC                     |                |
|                                                 |                 | Claremont                               |                                 | <b>5 M.E.I.</b> 84<br>4, 1:45pm, CC          |                                     | Oak Bay        |
| <b>9</b> <sup>th</sup>                          | #29, 3:00pm, SC |                                         | 59 Claremont                    | 12 Claremont 60                              | M.E.I. 47                           |                |
| <b>10<sup>th</sup></b>                          |                 |                                         | 76 Fleetwood Park               | 10 Fleetwood Park                            | 46<br>R.A. McMath 60                |                |
|                                                 |                 |                                         | #11, 12:00pm, CC                | #2, 10:15am, CC<br><b>7 R.A. McMath</b>      | 62                                  | W.J. Mouat     |
|                                                 |                 | Fleetwood Park                          | #11, 12.00pm, CC                | <b>2 W.J.</b> Mouat 76                       | #15, 7:00pm, CC                     |                |
|                                                 |                 |                                         | 41 Mt. Baker                    | #1, 8:30am, CC<br>15 Mt. Baker 19            | W.J. Mouat 67                       |                |
| l                                               | W 22            | #22, 1:45pm, SC                         |                                 |                                              |                                     | #23, 6:00pm, C |
|                                                 | L 20            |                                         | 56 Burnaby Mountain             | <b>14 Burnaby Mountair</b><br>#5, 3:30pm, CC | Riverside 64                        |                |
| 11"                                             | H00 4:45 00     | Handsworth                              | #9, 8:30am, CC                  | 3 Riverside                                  | <b>90</b><br>#16, 8:45pm, CC        |                |
| 12 <sup>th</sup>                                | #26, 1:15pm, SC |                                         |                                 | 6 Handsworth 50<br>#6, 5:15pm, CC            |                                     | Riverside      |
|                                                 | L 22            |                                         | 67 Handsworth                   | 11 Charles Best 62                           | Charles Best 57                     | Kelowna        |
|                                                 | W 18            | <b>North Peace</b><br>#18, 10:15am, SC  |                                 |                                              |                                     | #17, 9:00am, C |
| 13                                              | #28, 3:00pm, NC | Elgin Park                              | Hosted at Langley Events Centre |                                              |                                     | M.E.I.         |
| 14 <sup>th</sup>                                | 120, 0.00pm, 10 | Mt. Baker SC = LEC South Court (Gate 8) |                                 |                                              | <b>R.A. McMath</b><br>#21, 12:30pm, |                |
|                                                 | W 19            | #19, 10:45am, CC<br>Burnaby Mountain    |                                 |                                              |                                     | Charles Bes    |
| 15 <sup>th</sup>                                | L 18            |                                         |                                 |                                              |                                     |                |
|                                                 | #25, 1:15pm, NC |                                         |                                 |                                              |                                     |                |
| 16                                              |                 |                                         |                                 |                                              |                                     |                |
|                                                 | L 19            | 2015 GIRLS AAA TOURNAMENT               |                                 |                                              |                                     |                |